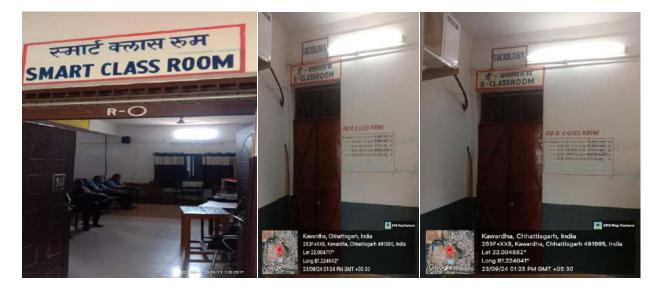

कार्यविक्र सरसन्वयक जा. आर.वी असावाल, जिल्ला संगठन जा. वेस्टरा परिवार के निर्वेशानुस्वर विविधर में कार्यक्रिय के वीदिक प्राय्यों, ब्लावड्राया के संगिध में करवांचीवक्सी प्राण प्राप्तवाहित्मी को जागकरतात संबंधी जागकस्ती को जागकरतात संबंधी कारकस्ती पर बीदिशक परिवासी के शिराइ अलग विष्यान के अधिवक्षरियों द्वारा शिर्मित के जागकरी प्रायत को जाएरोंने इस अवस्वर पर प्राप्ताने का भीएहत बीतव ने शिर्मेंदर भी जाने ही पूर्व होंग होती दिखाकर पुरुष इक्तक के जागकरान माधिकार पुरुष हरी होती दिखाकर पुरुष हरी दा के कार्यकर्ग जो राजेक्स वादिएन व मीडिना इक्ताई को स्वर्धकर



# SPORT GAMES- ( INDOR – OUT DOOR )





## GYMNAGIUM







Yoga @A.P.S.G.M.N.S.GOVT. P.G.COLLEGE KAWARDHA



Yoga @A.P.S.G.M.N.S.GOVT. P.G.COLLEGE KAWARDHA

# YOGA

## 4.1.3. NUMBER OF CLASS ROOM

#### SEMINAR HALL



### SMART CLASS ROOM



### ICT ENABLED 03 IT LAB